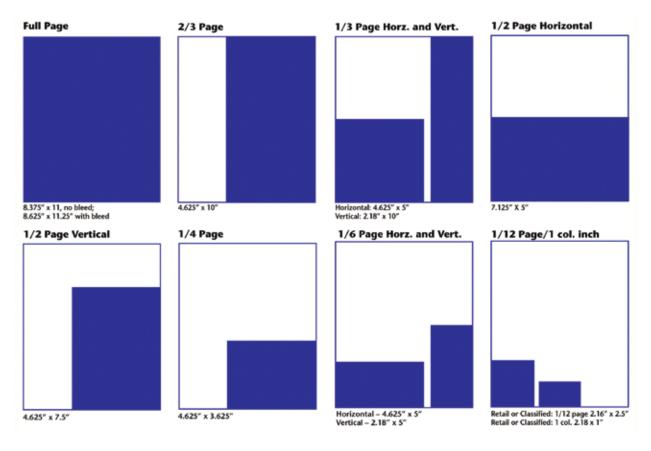

# **PESTPRO** Advertising Size Guide

| Full Page, No Bleeds (actual page size)       | 8.375″ x 11″                 |
|-----------------------------------------------|------------------------------|
| Full Page With Bleed                          | 8.625 x 11.25″               |
| Full Page Spread (actual page size)           | 16.75″ x 11″                 |
| Full Page Spread With Bleed                   | 17″ x 11.25″                 |
| Full Page (using 1/2 inch margins all around) | 7.375″ x 10″                 |
| 1/2 Page Spread, No Bleed                     | 16.75″ x 5.5″                |
| 1/2 Page Spread With Bleed                    | 17″ x 5.625″                 |
| 2/3 Page                                      | 4.625" x 10"                 |
| 1/2 Page                                      | 4.625" x 7.5" or 7.125" x 5" |
| 1/3 Page                                      | 2.16" x 5" or 4.625" x 2.5"  |
| 1/4 Page                                      | 4.625″x 3.625″               |
| 1/6 Page                                      | 2.16" x 5" or 4.625" x 2.5"  |
| 1/12 Page                                     | 2.16" x 2.5"                 |
| One Column Inch: Classified Only              | 2.16″ x 1″                   |